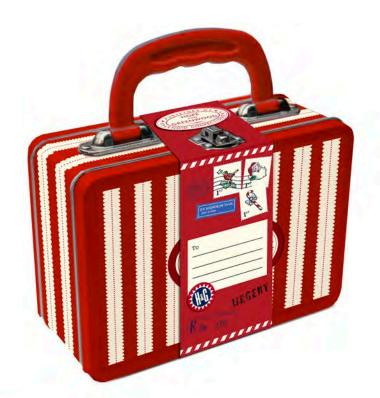

Packaging design and artwork.

**Sweet Packaging** 

Packaging design, illustration and artwork.

Tin Suitcase

Tin suitcase design and packaging artwork.

Sweet box advent calender

Sweet box advent calender design and packaging artwork.