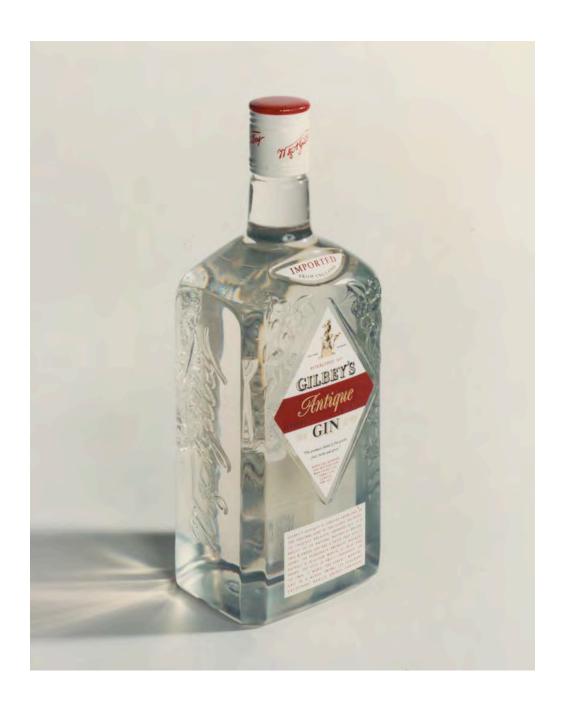

# GILBEY'S

Gilbey's Antique Gin Packaging

Design and artwork for gin bottle and label