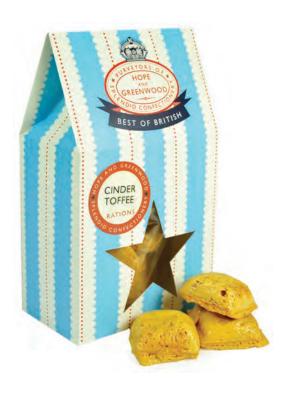

The following are just a small sample of packaging and design projects he has completed during his career.

Ottie and the Bea logo

**Brand Generation** 

Logo design and artwork.

Rum and Raisin Fudge and Cider Toffee boxes

Packaging design and artwork.

**Sweet Packaging** 

Packaging design, illustration and artwork.

Tin Suitcase

Tin suitcase design and packaging artwork.

Sweet box advent calender

Sweet box advent calender design and packaging artwork.