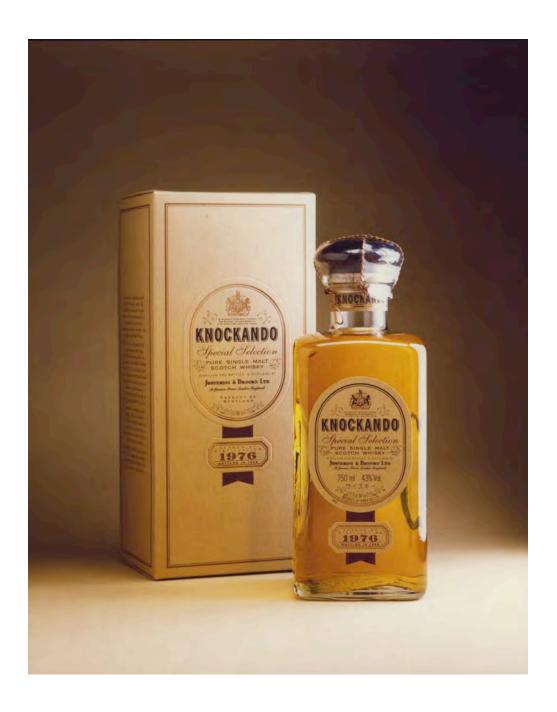

Knockando fine single malt Scotch Whisky Packaging Design and artwork

Knockando special selection single malt Scotch Whisky Packaging Design and artwork

J&B JET blended Scotch Whisky Packaging Design and artwork