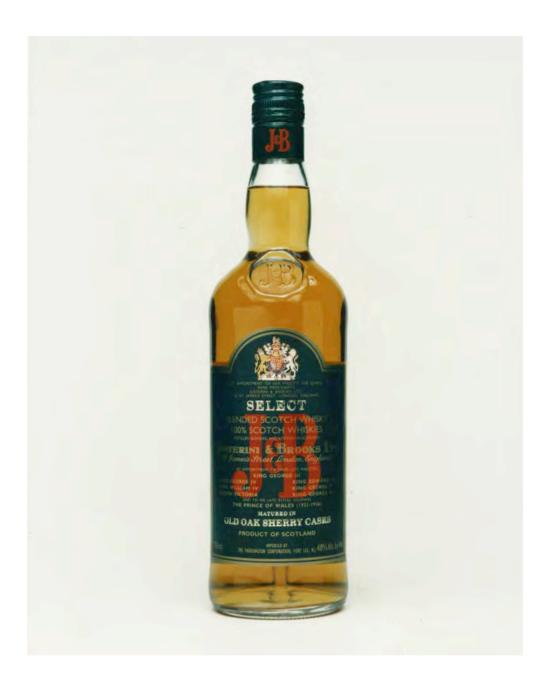

J&B Reserve 15 year old blended Scotch Whisky Packaging Design and artwork

J&B Select blended Scotch Whisky Packaging Design and artwork

J&B Victorian 15 year old blended Scotch Whisky Packaging Design and artwork