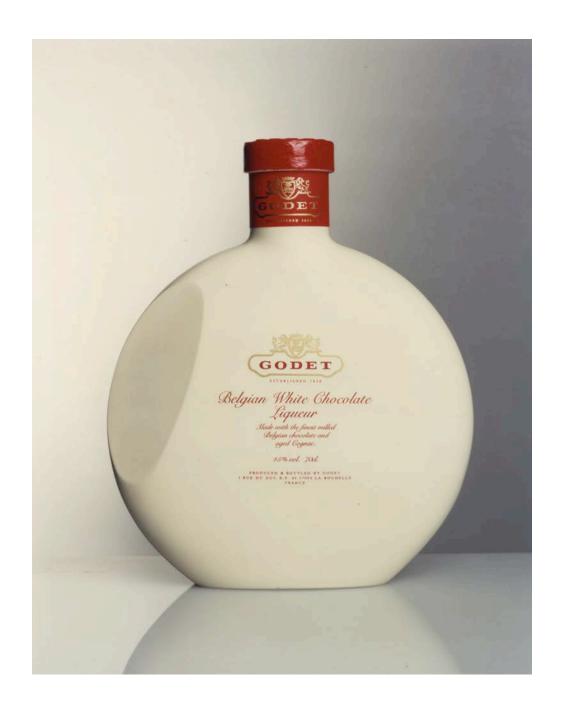

## GODET

Godet Belguim White Chocolate Liqueur Design concept and artwork for new product

J&B Rare blended Scotch Whisky Design and artwork for re-branding

J&B 25 year old blended Scotch Whisky Packaging Design and artwork