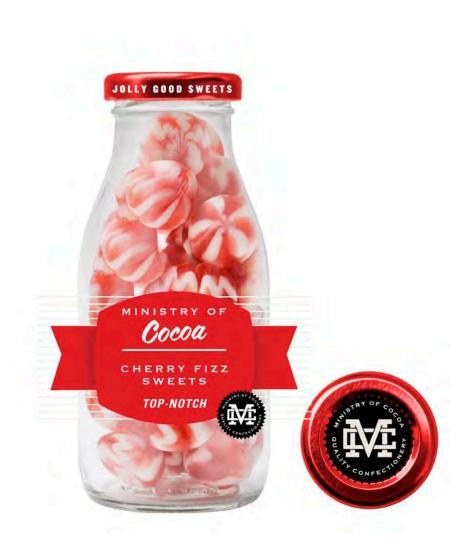

## MINISTRY OF COCOA

Cherry Fiz Sweets

Sweets brand generation packaging design, illustration and artwork.