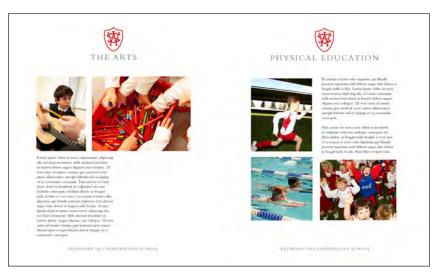

## WETHERBY SCHOOL

School Prospectus.

Initial design, photography art direction, artwork and print management for the Wetherby Pre Prep and Prep school prospectus