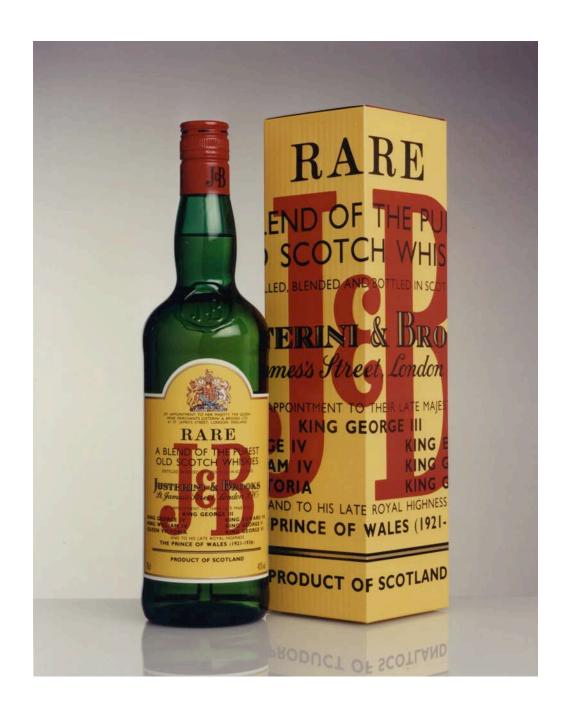

## GODET

Godet Belguim White Chocolate Liqueur Design concept and artwork for new product

J&B Rare blended Scotch Whisky Design and artwork for re-branding

J&B 25 year old blended Scotch Whisky Packaging Design and artwork