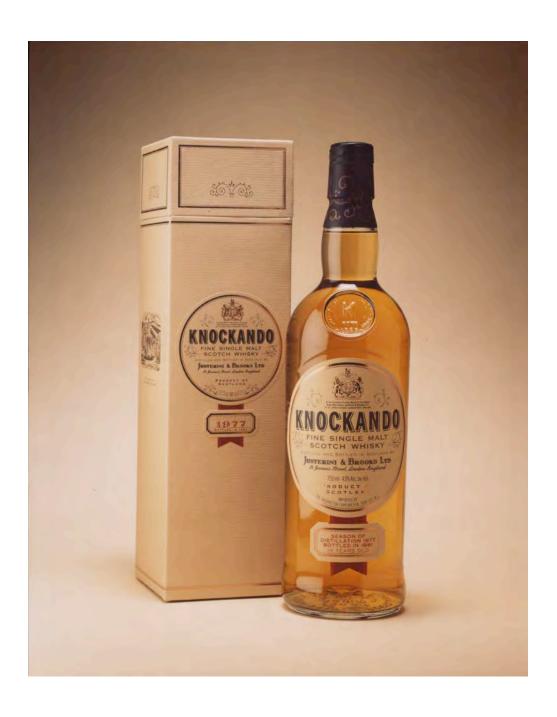

Knockando fine single malt Scotch Whisky Packaging Design and artwork

Knockando special selection single malt Scotch Whisky Packaging Design and artwork

J&B JET blended Scotch Whisky Packaging Design and artwork