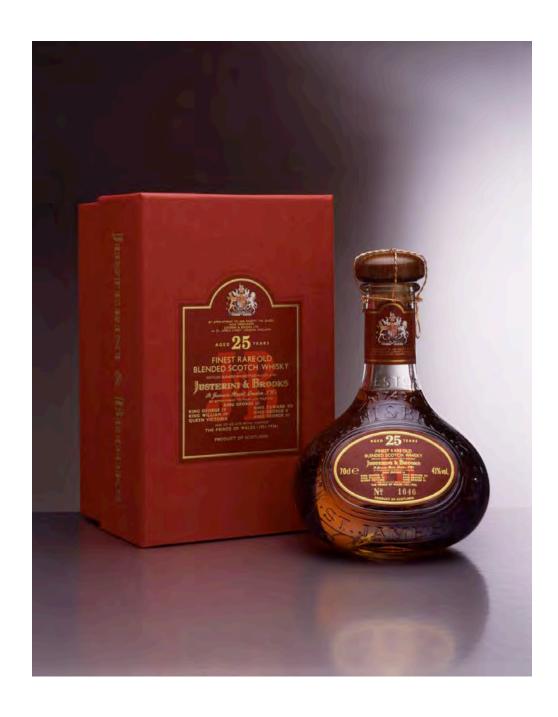

## GODET

Godet Belguim White Chocolate Liqueur Design concept and artwork for new product

J&B Rare blended Scotch Whisky Design and artwork for re-branding

J&B 25 year old blended Scotch Whisky Packaging Design and artwork