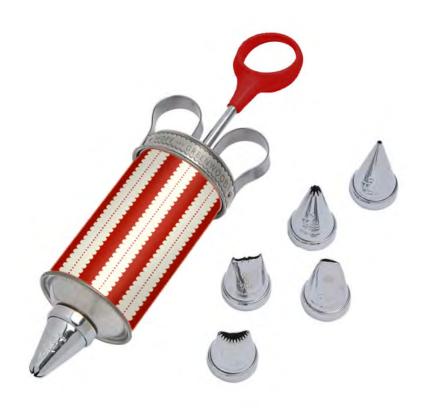

Badges

Badges design and artwork.

Kitchen Utilities

Hope and Greenwood icing syringe

**Wrapping Paper** 

Gift wrap design, illustration and artwork.

Easter egg

Easter egg packaging design, illustration and artwork.