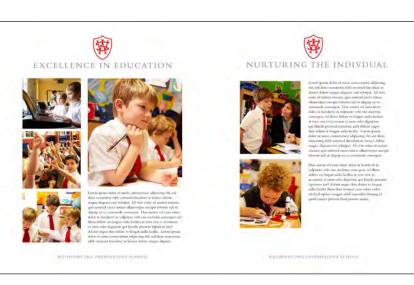

## WETHERBY SCHOOL

School Prospectus.

Initial design, photography art direction, artwork and print management for the Wetherby Pre Prep and Prep school prospectus