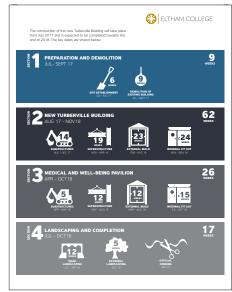

### New visual identity implementation

Prospectus supplement and registration forms

Initial press advertising artworks

The construction of the new Turberville Building yell state glace from July 2017; the either involved buy valle access to they road and bord to the numbered above and the College and rease that the students, staff, parents and voltors are safe and secure.

| Control | Control

Turberville Building info graphics.