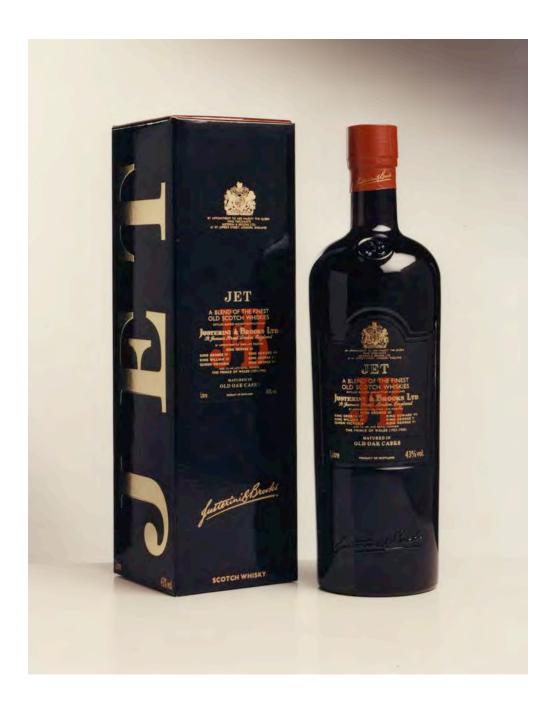

Knockando fine single malt Scotch Whisky Packaging Design and artwork

Knockando special selection single malt Scotch Whisky Packaging Design and artwork

J&B JET blended Scotch Whisky Packaging Design and artwork