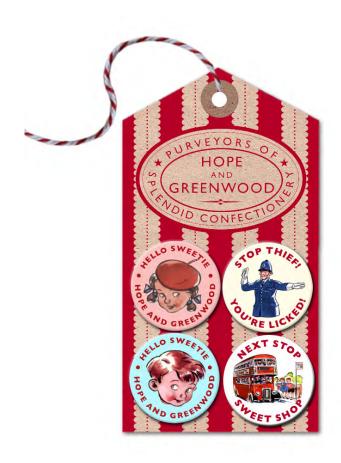

Badges

Badges design and artwork.

Kitchen Utilities

Hope and Greenwood icing syringe

**Wrapping Paper** 

Gift wrap design, illustration and artwork.

Easter egg

Easter egg packaging design, illustration and artwork.