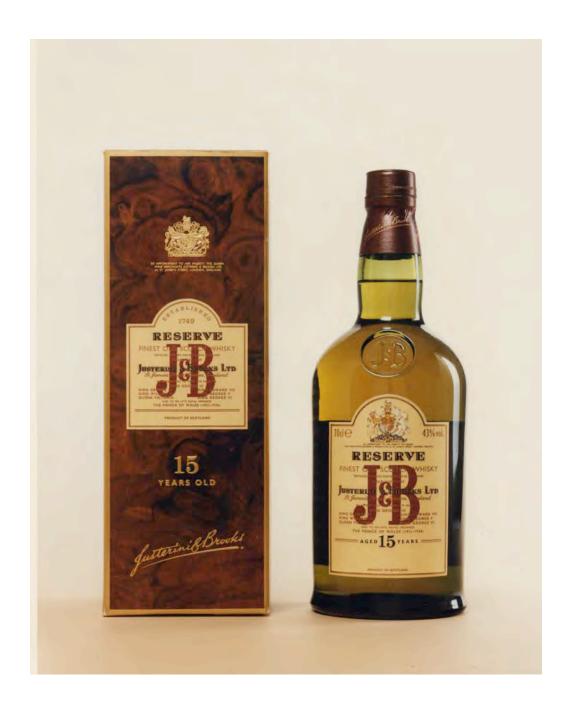

J&B Reserve 15 year old blended Scotch Whisky Packaging Design and artwork

J&B Select blended Scotch Whisky Packaging Design and artwork

J&B Victorian 15 year old blended Scotch Whisky Packaging Design and artwork