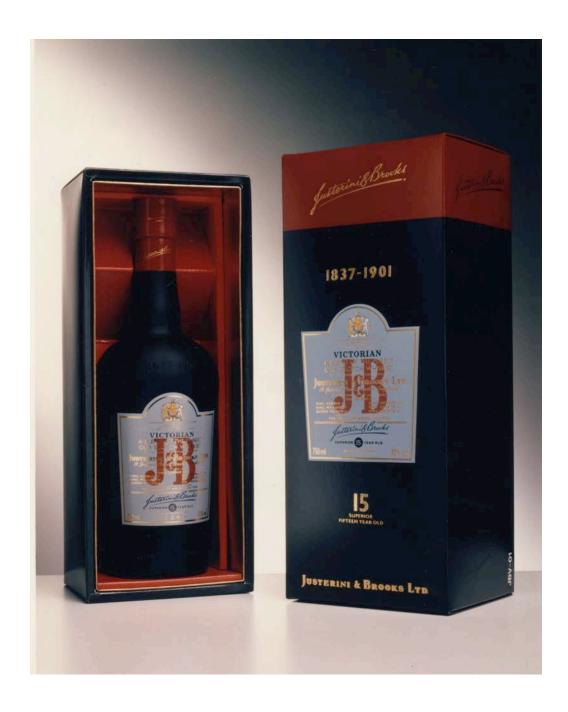

J&B Reserve 15 year old blended Scotch Whisky Packaging Design and artwork

J&B Select blended Scotch Whisky Packaging Design and artwork

J&B Victorian 15 year old blended Scotch Whisky Packaging Design and artwork