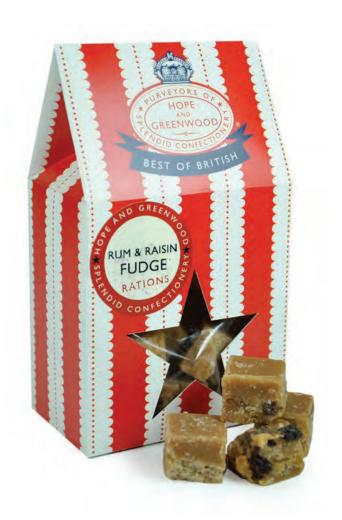

The following are just a small sample of packaging and design projects he has completed during his career.

Ottie and the Bea logo

**Brand Generation** 

Logo design and artwork.

Rum and Raisin Fudge and Cider Toffee boxes

Packaging design and artwork.

**Sweet Packaging** 

Packaging design, illustration and artwork.

Tin Suitcase

Tin suitcase design and packaging artwork.

Sweet box advent calender

Sweet box advent calender design and packaging artwork.